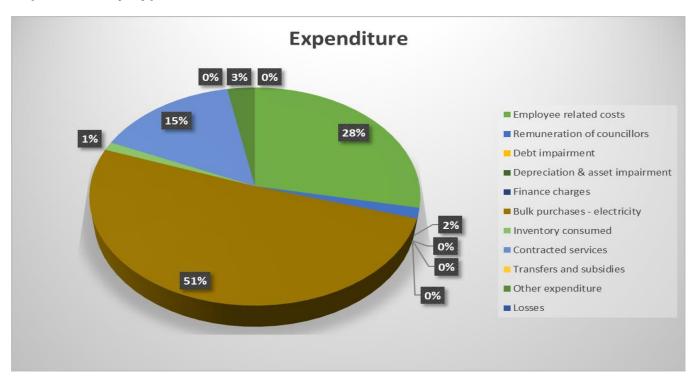

### Overview of the current financial performance

Table C1 is a financial performance summary and provides a concise overview of the Inkosi Langabilele municipality's performance from all major financial perspectives (operating, capital expenditure, financial position and cash flow).