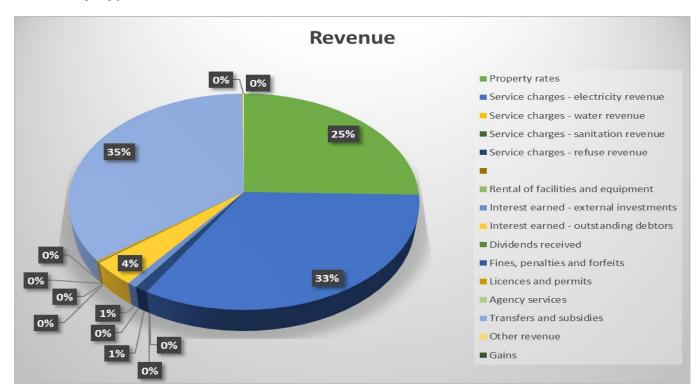

### Overview of the current financial performance

Table C1 is a financial performance summary and provides a concise overview of the Inkosi Langabilele municipality's performance from all major financial perspectives (operating, capital expenditure, financial position and cash flow).